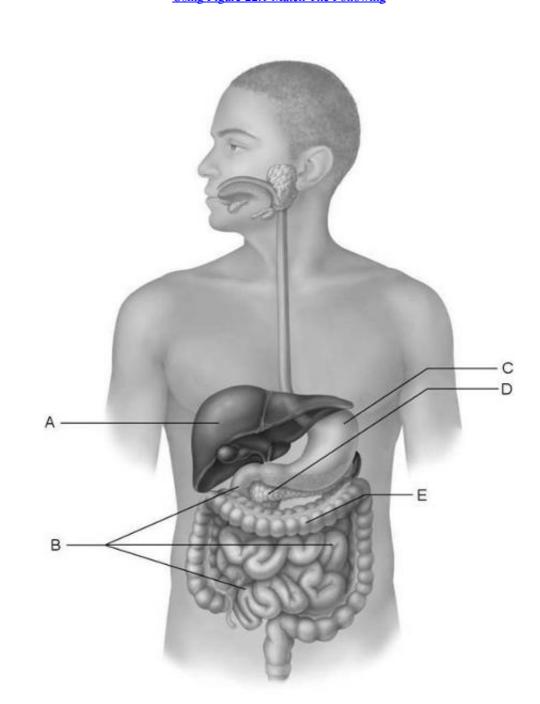

Using Figure 22.1 Match The Following



## Using Figure 22.1 Match The Following



1/2

Figure 22.1 gives a periodic function f(t) with a period T. Assume that f tð P1/4 sin ð ω0t P þ sin ð 3ω0t ... 22.3 can be found by using the voltage divider. ... and its third harmonic wave Problem 22.1 How mentions evoke and access discourse entities in a ... We will follow the common NLP usage of anaphor to mean any mention that has an ... semantics, which uses the words reference and coreference to describe the ... match, entity headword agreement, mention distance, as well as (for pronouns) exact. by L Musu-Gillette · 2016 · Cited by 537 — Figure. Page. 1.1. Estimates of the U.S. resident population, by race/ethnicity: 1990–2013 . ... 22.1. Number of degrees conferred by postsecondary institutions and percent .... Jun 30, 2021 — For t